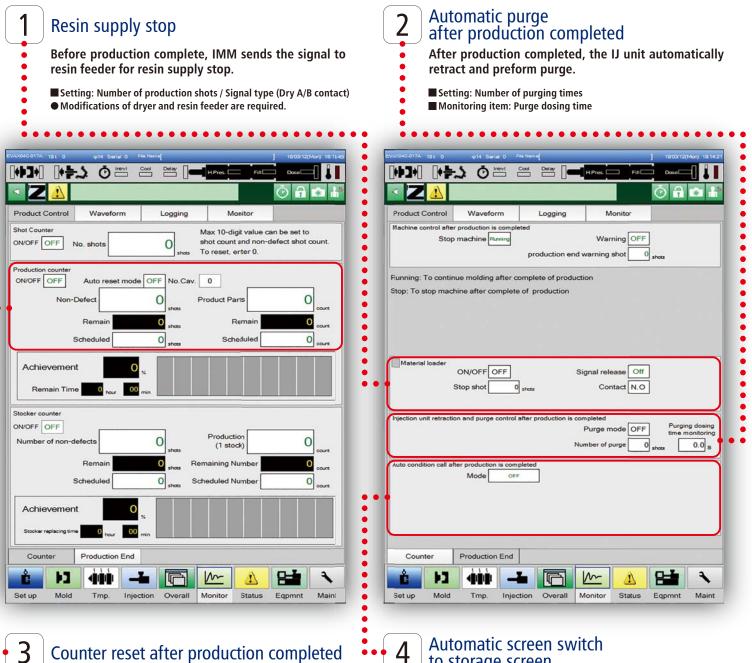

### Specifications

Specifications, settings and monitoring items for each of the Production Completion Package are as followings.

• The operating window is displayed by selecting "Monitor" on the "Production Management" tab.

### Counter reset after production completed

After the current production run ends, the production

Setting: ON/OFF

•

•

•

•

•

www.shi.co.jp/plastics/

After purging ends, the Molding Conditions Screen is

© 2018 Sumitomo Heavy Industries, Ltd. All rights reserved

to storage screen

automatically displayed.

Setting: Mode selection