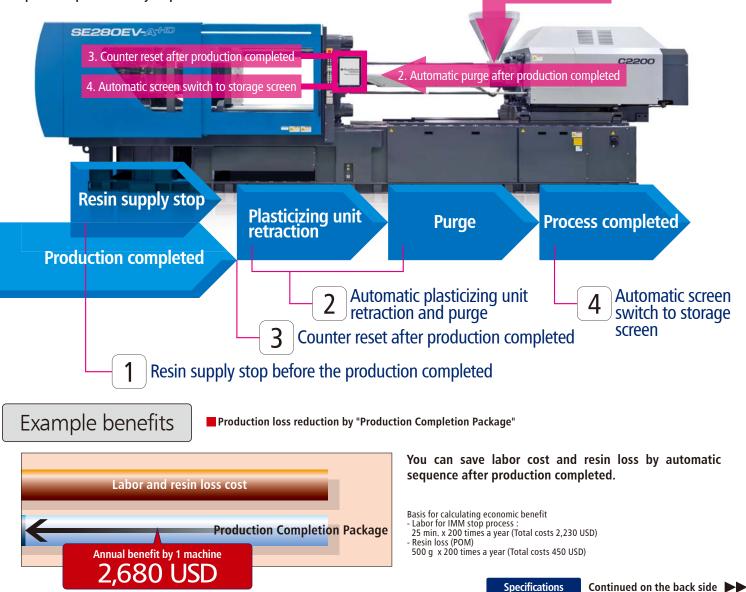

### Overview

Production complete processes are carried out by IMM automatically. It reduces set up time and prevents carless mistakes.

Resin supply stop

#### Configuration

Before production complete, the resin feeder stops. Then IMM automatically performs purge after IJ unit retract. Four important processes after production completed is performed by sequence.

## **Production Completion Package**

Available models: SEEV-A/SEEV-A-HD